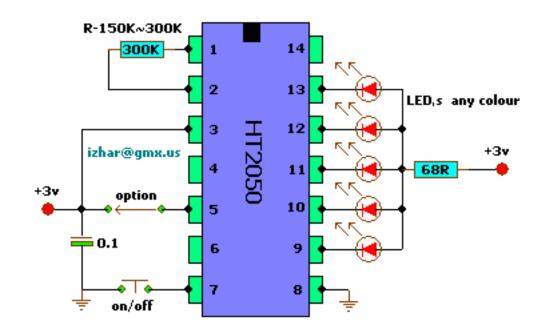

## **5 LAMP/LED FLASH DRIVER**

author IZHAR FAREED

**CIRCUIT DIAGRAM** 

## **GENERAL DESCRIPTION :**

This circuit is based around HT–2050 manufactured by HOLTEK semiconductors. It is a low cost, low-power C-MOS LSI designed for lamp andLED flash driver. It requires minimum external components. You can operate it with just two AAA cell or 3v Battery.Circuit has five flash outputs with 10mA drive capability that can implement random or sequence flashing function controlled by one option pin. It only requires one external resistor for typical application. It is very suitable for the use of the flash products such as disco glasses, disco hat, gift card, X'mas decoration and so forth.