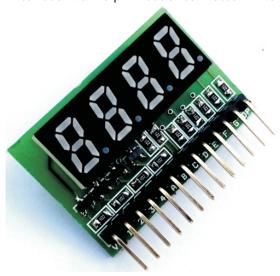

## 4 Digit Multi-Plexed 0.33 Inch 7 Segment Common Anode Display

7 Seven segment multi-plexed display is tiny board has been designed around Common Anode 4 digit Display, Display has 12 Pins. The board is provided with current limiting resistors on all LED segments and 4 PNP Transistors to drive 4 digits, the project is ideal for easy micro-controller interface with 13 pin Header connector. The Board supports 3.3V as well 5V TTL interface.