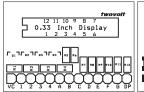

## 4 Digit Multi-Plexed 0.33 Inch 7 Segment Common Anode Display

7 Seven segment multi-plexed display is tiny board has been designed around Common Anode 4 digit Display, Display has 12 Pins. The board is provided with current limiting resistors on all LED segments and 4 PNP Transistors to drive 4 digits, the project is ideal for easy micro-controller interface with 13 pin Header connector. The Board supports 3.3V as well 5V TTL interface.