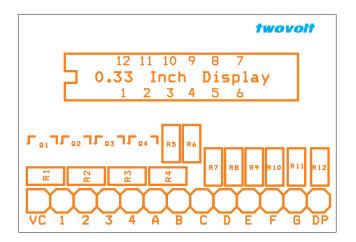

## 4 Digit Multi-Plexed 0.33 Inch 7 Segment Common Anode Display

7 Seven segment multi-plexed display is tiny board has been designed around Common Anode 4 digit Display, Display has 12 Pins. The board is provided with current limiting resistors on all LED segments and 4 PNP Transistors to drive 4 digits, the project is ideal for easy micro-controller interface with 13 pin Header connector. The Board supports 3.3V as well 5V TTL interface.