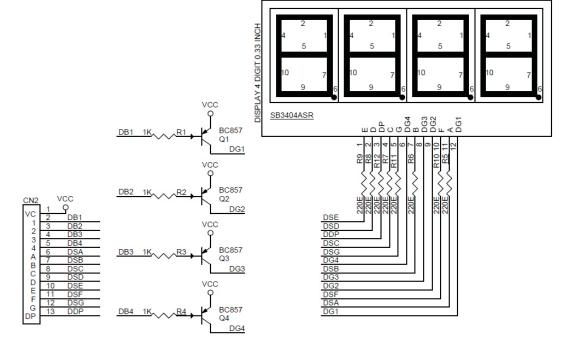

## 4 Digit Multi-Plexed 0.33 Inch 7 Segment Common Anode Display

7 Seven segment multi-plexed display is tiny board has been designed around Common Anode 4 digit Display, Display has 12 Pins. The board is provided with current limiting resistors on all LED segments and 4 PNP Transistors to drive 4 digits, the project is ideal for easy micro-controller interface with 13 pin Header connector. The Board supports 3.3V as well 5V TTL interface.

| ВОМ |       |                            |                     |
|-----|-------|----------------------------|---------------------|
| SR  | QNTY. | REF.                       | DESC                |
| 1   | 1     | CN2                        | 13 PIN HEADER       |
| 2   | 4     | Q1,Q2,Q3,Q4                | BC857 SMD SOT23     |
| 3   | 4     | R1,R2,R3,R4                | 1K SMD 0805         |
| 4   | 8     | R5,R6,R7,R8,R9,R10,R11,R12 | 220E SMD 0805       |
| 5   | 1     | DS1                        | SB3404ASR 0.39 INCH |