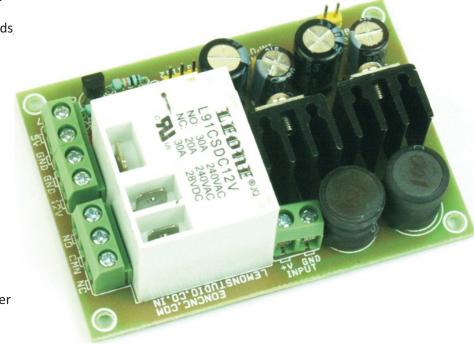

## Large Current Relay with Dual Output DC-DC Converter for Hobby CNC/Router

Single Channel Large current relay board with dual DC-DC converter board is mainly designed for Hobby CNC, Routers, and Plasma cutters.

Hobby CNC controller required multiple DC outputs to drive varies things. This board provides 5V DC and 12V DC 1Amp each. The dual supply helps driving LPT breakout board, Sensors, Limit switches and few other things required 5V and 12V

The Relay has large current handle capacity can be used to drive spindles, solenoids High signal to trigger or it has facility to even trigger with GND signal.

## **Features**

- Supply Input 15V to 35V DC
- DC Outputs 5V @ 1A & 12V 1A
- On Board Power LED
- Relay Contact 20Amp NC and 30 Amps No 230V AC
- Relay Trigger 5V TTL in or GND input
- Screw Terminal and 2 Pin Header Connector Provided for Supply Input
- Screw Terminal and 2 pin header provided for 5V DC & 12V DC Output
- 3 Pin Screw Terminal Provide for Relay output Connections NO/NC
- 3 Pin Header Connector for TTL + Signal Trigger, and Low GND signal Trigger
- Close The Jumper to trigger rely with low GND signal input