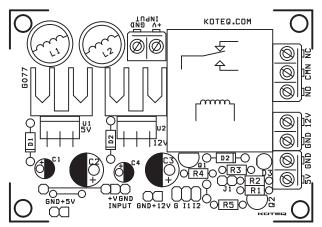

## Large Current Relay with Dual Output DC-DC Converter for Hobby CNC/Router

| вом |      |             |                        |
|-----|------|-------------|------------------------|
| SR  | QNTY | REF         | DESC.                  |
| 1   | 1    | CN2         | 3 PIN HEADER CONNECTOR |
| 2   | 1    | CN3         | 3 PIN SCREW TERMINAL   |
| 3   | 3    | CN4,CN5,CN6 | 2 PIN SCREW TERMINAL   |
| 4   | 3    | CN7,CN8,CN9 | 2 PIN HEDAER CONNECOTR |
| 5   | 2    | C1,C4       | 100uF/50V              |
| 6   | 1    | C2          | 1000/16V               |
| 7   | 1    | C3          | 1000uF/16V             |
| 8   | 3    | D1,D2,D4    | 1N5819                 |
| 9   | 1    | D3          | 3MM RED LED            |
| 10  | 1    | J1          | JUMPER & CLOSURE       |
| 11  | 2    | L1,L2       | 100uH/1AMP             |
| 12  | 1    | Q1          | BC517                  |
| 13  | 1    | Q2          | BC557                  |
| 14  | 1    | RE1         | 12V RELAY              |
| 15  | 3    | R1,R4,R5    | 10K                    |
| 16  | 1    | R2          | 0E                     |
| 17  | 1    | R3          | 1K                     |
| 18  | 1    | U1          | LM2575-5V              |
| 19  | 1    | U2          | LM2575-12V             |