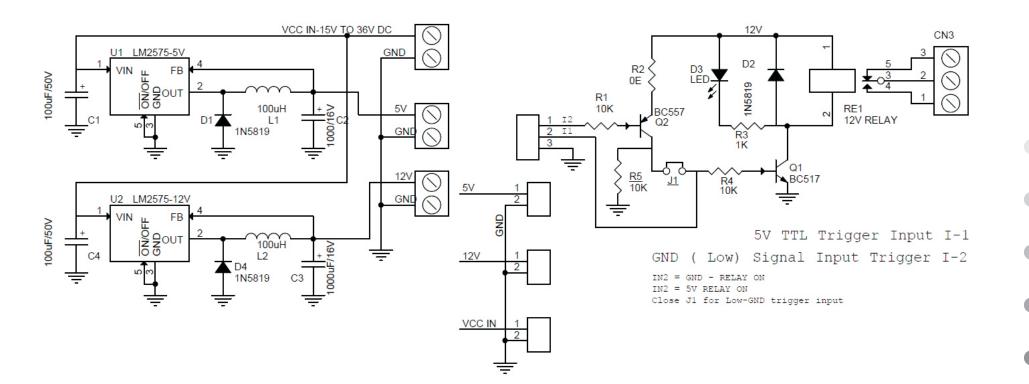

## **Features**

- Supply Input 15V to 35V DC
- DC Outputs 5V @ 1A & 12V 1A
- On Board Power LED
- Relay Contact 20Amp NC and 30 Amps No 230V AC
- Relay Trigger 5V TTL in or GND input
- Screw Terminal and 2 Pin Header Connector Provided for Supply Input
- Screw Terminal and 2 pin header provided for 5V DC & 12V DC Output
- 3 Pin Screw Terminal Provide for Relay output Connections NO/NC
- 3 Pin Header Connector for TTL + Signal Trigger, and Low GND signal Trigger
- Close The Jumper to trigger rely with low GND signal input

## Large Current Relay with Dual Output DC-DC Converter for Hobby CNC/Router

| вом |      |             |                        |
|-----|------|-------------|------------------------|
| SR  | QNTY | REF         | DESC.                  |
| 1   | 1    | CN2         | 3 PIN HEADER CONNECTOR |
| 2   | 1    | CN3         | 3 PIN SCREW TERMINAL   |
| 3   | 3    | CN4,CN5,CN6 | 2 PIN SCREW TERMINAL   |
| 4   | 3    | CN7,CN8,CN9 | 2 PIN HEDAER CONNECOTR |
| 5   | 2    | C1,C4       | 100uF/50V              |
| 6   | 1    | C2          | 1000/16V               |
| 7   | 1    | C3          | 1000uF/16V             |
| 8   | 3    | D1,D2,D4    | 1N5819                 |
| 9   | 1    | D3          | 3MM RED LED            |
| 10  | 1    | J1          | JUMPER & CLOSURE       |
| 11  | 2    | L1,L2       | 100uH/1AMP             |
| 12  | 1    | Q1          | BC517                  |
| 13  | 1    | Q2          | BC557                  |
| 14  | 1    | RE1         | 12V RELAY              |
| 15  | 3    | R1,R4,R5    | 10K                    |
| 16  | 1    | R2          | 0E                     |
| 17  | 1    | R3          | 1K                     |
| 18  | 1    | U1          | LM2575-5V              |
| 19  | 1    | U2          | LM2575-12V             |