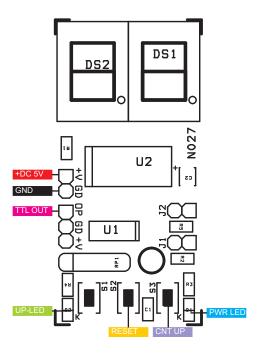

Project provides TTL output signal, frequency 1Hz-25Hz, Tact switches provided to set the frequency.

#### **Features**

- Supply 4.5 to 5V DC
- Frequency 1Hz To 25Hz
- Easy Interface with Relay Board
- Easy Interface with Solid State Relay
- On Board Power LED
- On Board Output LED
- Onboard Switch to set the frequency
- 2X7 Segment 0.5 Inch Display

### **Applications**

- Strobe for Entertainment
- Traffic Signal
- Warning Signal
- **Ambulance Warning Signals**

# LED Based Strobe For Entertainment, Events & Warning Signals

| BOM |       |             |                                        |
|-----|-------|-------------|----------------------------------------|
| SR. | QNTY. | REF         | DESC.                                  |
| 1   | 1     | CN1         | 2 PIN HEADER CONNECTOR                 |
| 2   | 1     | CN3         | 3 PIN HEADER CONNECTOR                 |
| 3   | 1     | C1          | 0.1uF SMD 0805                         |
| 4   | 1     | C2          | 10uF/16V SMD TANTLUM 1210              |
| 5   | 2     | DS1,DS2     | COMON ANODE RED 7 SEGMENT 0.5" DISPLAY |
| 6   | 2     | D1,D2       | LED SMD 0805                           |
| 7   | 2     | J1,J2       | OMIT                                   |
| 8   | 1     | RP1 4K7     | 5 PIN 4K7 RESISTOR PACK                |
| 9   | 1     | R1          | 3K SMD 0805                            |
| 10  | 4     | R2,R3,R4,R5 | 470E SMD 0805                          |
| 11  | 1     | S1          | TACT SWITCH                            |
| 12  | 1     | S2          | TACT SWITCH                            |
| 13  | 1     | S3          | TACT SWITCH                            |
| 14  | 1     | U1          | PIC16F1825 SMD SO14                    |
| 15  | 1     | U2          | CAT4016 SMD SO24                       |