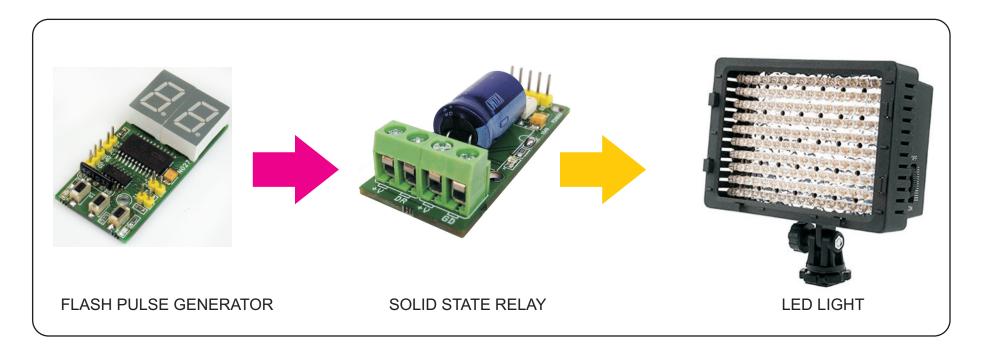

### LED Based Strobe For Entertainment, Events & Warning Signals

Strobe provides regular flashes of light. Usually Strobes are designed using Xenon Tubes, Here is LED based simple solution can be used as strobe for entertainment and events and also as warning signals, Project is based on PIC16F1825 micro-controller with two digit frequency display.

Project provides TTL output signal, frequency 1Hz-25Hz, Tact switches provided to set the frequency.

#### **Features**

- Supply 4.5 to 5V DC
- Frequency 1Hz To 25Hz
- Easy Interface with Relay Board
- Easy Interface with Solid State Relay
- On Board Power LED
- On Board Output LED
- Onboard Switch to set the frequency
- 2X7 Segment 0.5 Inch Display