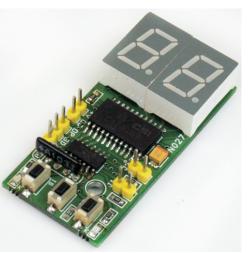

### LED Based Strobe For Entertainment, Events & Warning Signals

Strobe provides regular flashes of light. Usually Strobes are designed using Xenon Tubes, Here is LED based simple solution can be used as strobe for entertainment and events and also as warning signals, Project is based on PIC16F1825 micro-controller with two digit frequency display.

#### **Features**

- Supply 4.5 to 5V DC
- Frequency 1Hz To 25Hz
- Easy Interface with Relay Board
- Easy Interface with Solid State Relay
- On Board Power LED
- On Board Output LED
- Onboard Switch to set the frequency
- 2X7 Segment 0.5 Inch Display