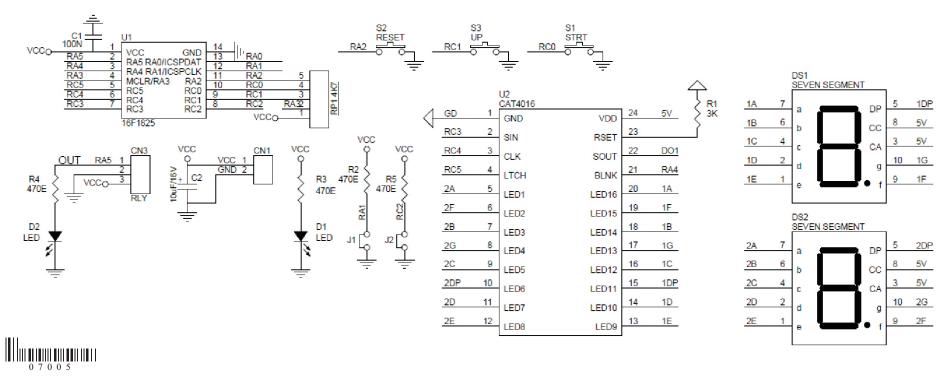

# LED Based Strobe For Entertainment, Events & Warning Signals

| BOM |       |             |                                        |
|-----|-------|-------------|----------------------------------------|
| SR. | QNTY. | REF         | DESC.                                  |
| 1   | 1     | CN1         | 2 PIN HEADER CONNECTOR                 |
| 2   | 1     | CN3         | 3 PIN HEADER CONNECTOR                 |
| 3   | 1     | C1          | 0.1uF SMD 0805                         |
| 4   | 1     | C2          | 10uF/16V SMD TANTLUM 1210              |
| 5   | 2     | DS1,DS2     | COMON ANODE RED 7 SEGMENT 0.5" DISPLAY |
| 6   | 2     | D1,D2       | LED SMD 0805                           |
| 7   | 2     | J1,J2       | OMIT                                   |
| 8   | 1     | RP1 4K7     | 5 PIN 4K7 RESISTOR PACK                |
| 9   | 1     | R1          | 3K SMD 0805                            |
| 10  | 4     | R2,R3,R4,R5 | 470E SMD 0805                          |
| 11  | 1     | S1          | TACT SWITCH                            |
| 12  | 1     | S2          | TACT SWITCH                            |
| 13  | 1     | S3          | TACT SWITCH                            |
| 14  | 1     | U1          | PIC16F1825 SMD SO14                    |
| 15  | 1     | U2          | CAT4016 SMD SO24                       |