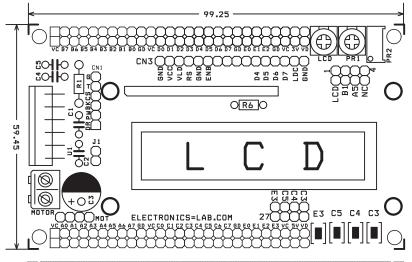

## 16X2 LCD Shield with LMD18201 Motor Driver

LCD is very important part of many DIY and industrial projects. The 16X2 LCD shield has been designed to develop LCD related projects using 28-40 Pin Pic development board or DS-pic development board published on <a href="www.electronics-lab.com">www.electronics-lab.com</a> website, along with LCD this shield has been provided with LMD18201 DC Motor driver , 2 Trimmer potentiometer and 4 tact switches with jumpers. Jumpers can be used to connect switches to pre decided port pins or remove jumpers and connect switches to any port pin using female to female wire harness, LCD pins and H-Bridge signal inputs are open ended male header connecter can be hookup to any port pins with help of female to female wire harness. Very useful shield to develop timer, measurements, dc motor driver with display, DC motor pump controller, automatic irrigation system and many more projects are possible with this shield.

## **Features**

Supply 5V DC
Motor Supply 12V to 36V DC
Motor Load Up to 3A ( 6 Amp Peak)
4 Tact Switch Open End or Jumpers Interface
On Board Trimmer Pot for LCD Brightness Adjust
2 Spare Trimmer Pots

| ВОМ |       |                            |                               |
|-----|-------|----------------------------|-------------------------------|
| SR. | QNTY. | REF.                       | DESC.                         |
| 1   | 1     | CN1                        | 6 PIN HEADER CONNECTOR        |
| 2   | 1     | CN2                        | 2 PIN SCREW TERMINAL          |
| 3   | 1     | CN3                        | 16 PIN HEADER CONNECTOR       |
| 4   | 2     | C1,C4                      | 0.1uF                         |
| 5   | 2     | C2,C5                      | 0.01uF                        |
| 6   | 1     | C3                         | 220uF/63V                     |
| 7   | 1     | DS1                        | LCD 16X2 WITH BACKLIGHT       |
| 8   | 9     | J1,J2,J3,J4,J5,J6,J7,J8,J9 | JUMPER WITH CLOSURE           |
| 9   | 1     | MG1                        | 4 PIN HEADER CONNECTOR        |
| 10  | 2     | PR1,PR2                    | 10K TRIMMPER POT              |
| 11  | 1     | PR3                        | 10K PRESET TRIMMER POT        |
| 12  | 1     | R1                         | 2.7K                          |
| 13  | 4     | R2,R3,R4,R5                | 4K7                           |
| 14  | 1     | R6                         | 22E                           |
| 15  | 1     | SW1                        | TACT SWITCH                   |
| 16  | 1     | SW2                        | TACT SWITCH                   |
| 17  | 1     | SW3                        | TACT SWITCH                   |
| 18  | 1     | SW4                        | TACT SWITCH                   |
| 19  | 1     | U1                         | 28-40 PIN PIC & DS PIC SHIELD |
| 20  | 1     | U2                         | LMD18200                      |