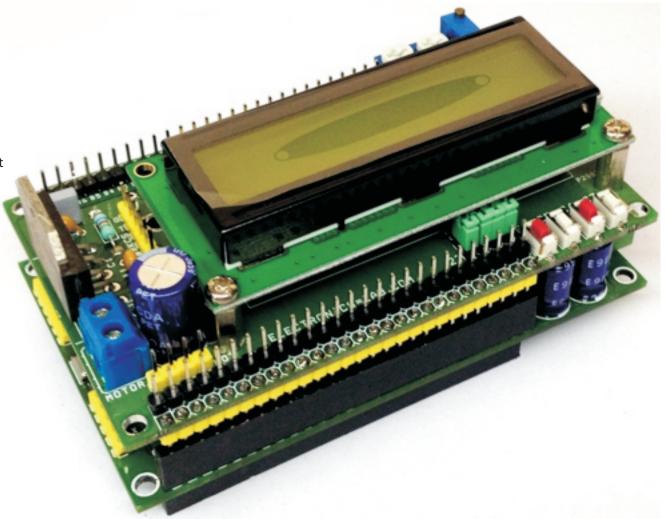

## 16X2 LCD Shield with LMD18201 Motor Driver

LCD is very important part of many DIY and industrial projects. The 16X2 LCD shield has been designed to develop LCD related projects using 28-40 Pin Pic development board or DS-pic development board published on <a href="www.electronics-lab.com">www.electronics-lab.com</a> website, along with LCD this shield has been provided with LMD18201 DC Motor driver , 2 Trimmer potentiometer and 4 tact switches with jumpers. Jumpers can be used to connect switches to pre decided port pins or remove jumpers and connect switches to any port pin using female to female wire harness, LCD pins and H-Bridge signal inputs are open ended male header connecter can be hookup to any port pins with help of female to female wire harness. Very useful shield to develop timer, measurements, dc motor driver with display, DC motor pump controller, automatic irrigation system and many more projects are possible with this shield.