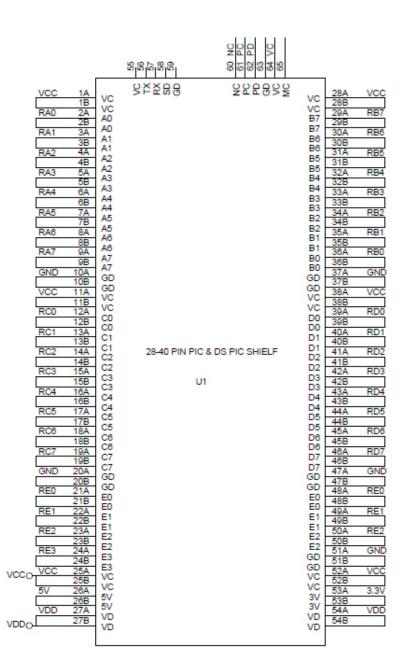

## 16X2 LCD Shield with LMD18201 Motor Driver

LCD is very important part of many DIY and industrial projects. The 16X2 LCD shield has been designed to develop LCD related projects using 28-40 Pin Pic development board or DS-pic development board published on <a href="www.electronics-lab.com">www.electronics-lab.com</a> website, along with LCD this shield has been provided with LMD18201 DC Motor driver , 2 Trimmer potentiometer and 4 tact switches with jumpers. Jumpers can be used to connect switches to pre decided port pins or remove jumpers and connect switches to any port pin using female to female wire harness, LCD pins and H-Bridge signal inputs are open ended male header connecter can be hookup to any port pins with help of female to female wire harness. Very useful shield to develop timer, measurements, dc motor driver with display, DC motor pump controller, automatic irrigation system and many more projects are possible with this shield.

| ВОМ |       |                            |                               |
|-----|-------|----------------------------|-------------------------------|
| SR. | QNTY. | REF.                       | DESC.                         |
| 1   | 1     | CN1                        | 6 PIN HEADER CONNECTOR        |
| 2   | 1     | CN2                        | 2 PIN SCREW TERMINAL          |
| 3   | 1     | CN3                        | 16 PIN HEADER CONNECTOR       |
| 4   | 2     | C1,C4                      | 0.1uF                         |
| 5   | 2     | C2,C5                      | 0.01uF                        |
| 6   | 1     | C3                         | 220uF/63V                     |
| 7   | 1     | DS1                        | LCD 16X2 WITH BACKLIGHT       |
| 8   | 9     | J1,J2,J3,J4,J5,J6,J7,J8,J9 | JUMPER WITH CLOSURE           |
| 9   | 1     | MG1                        | 4 PIN HEADER CONNECTOR        |
| 10  | 2     | PR1,PR2                    | 10K TRIMMPER POT              |
| 11  | 1     | PR3                        | 10K PRESET TRIMMER POT        |
| 12  | 1     | R1                         | 2.7K                          |
| 13  | 4     | R2,R3,R4,R5                | 4K7                           |
| 14  | 1     | R6                         | 22E                           |
| 15  | 1     | SW1                        | TACT SWITCH                   |
| 16  | 1     | SW2                        | TACT SWITCH                   |
| 17  | 1     | SW3                        | TACT SWITCH                   |
| 18  | 1     | SW4                        | TACT SWITCH                   |
| 19  | 1     | U1                         | 28-40 PIN PIC & DS PIC SHIELD |
| 20  | 1     | U2                         | LMD18200                      |