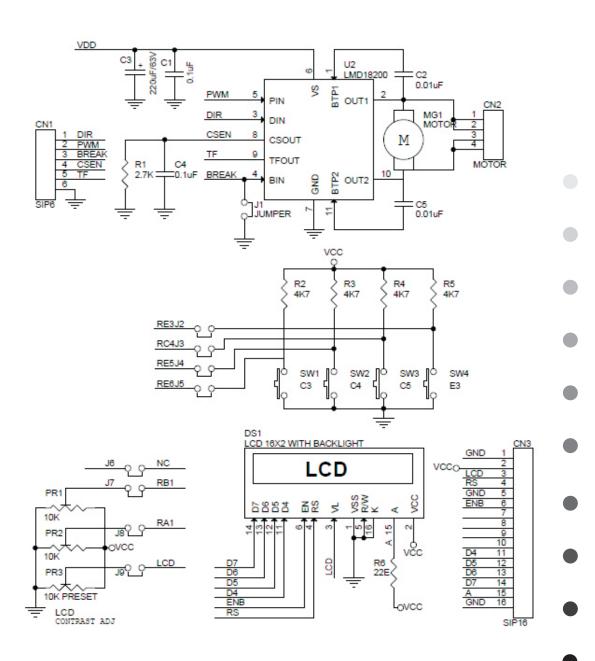

## 16X2 LCD Shield with LMD18201 Motor Driver

LCD is very important part of many DIY and industrial projects. The 16X2 LCD shield has been designed to develop LCD related projects using 28-40 Pin Pic development board or DS-pic development board published on <a href="www.electronics-lab.com">www.electronics-lab.com</a> website, along with LCD this shield has been provided with LMD18201 DC Motor driver , 2 Trimmer potentiometer and 4 tact switches with jumpers. Jumpers can be used to connect switches to pre decided port pins or remove jumpers and connect switches to any port pin using female to female wire harness, LCD pins and H-Bridge signal inputs are open ended male header connecter can be hookup to any port pins with help of female to female wire harness. Very useful shield to develop timer, measurements, dc motor driver with display, DC motor pump controller, automatic irrigation system and many more projects are possible with this shield.

## **Features**

Supply 5V DC
Motor Supply 12V to 36V DC
Motor Load Up to 3A ( 6 Amp Peak)
4 Tact Switch Open End or Jumpers Interface
On Board Trimmer Pot for LCD Brightness Adjust
2 Spare Trimmer Pots

| ВОМ |       |                            |                               |
|-----|-------|----------------------------|-------------------------------|
| SR. | QNTY. | REF.                       | DESC.                         |
| 1   | 1     | CN1                        | 6 PIN HEADER CONNECTOR        |
| 2   | 1     | CN2                        | 2 PIN SCREW TERMINAL          |
| 3   | 1     | CN3                        | 16 PIN HEADER CONNECTOR       |
| 4   | 2     | C1,C4                      | 0.1uF                         |
| 5   | 2     | C2,C5                      | 0.01uF                        |
| 6   | 1     | C3                         | 220uF/63V                     |
| 7   | 1     | DS1                        | LCD 16X2 WITH BACKLIGHT       |
| 8   | 9     | J1,J2,J3,J4,J5,J6,J7,J8,J9 | JUMPER WITH CLOSURE           |
| 9   | 1     | MG1                        | 4 PIN HEADER CONNECTOR        |
| 10  | 2     | PR1,PR2                    | 10K TRIMMPER POT              |
| 11  | 1     | PR3                        | 10K PRESET TRIMMER POT        |
| 12  | 1     | R1                         | 2.7K                          |
| 13  | 4     | R2,R3,R4,R5                | 4K7                           |
| 14  | 1     | R6                         | 22E                           |
| 15  | 1     | SW1                        | TACT SWITCH                   |
| 16  | 1     | SW2                        | TACT SWITCH                   |
| 17  | 1     | SW3                        | TACT SWITCH                   |
| 18  | 1     | SW4                        | TACT SWITCH                   |
| 19  | 1     | U1                         | 28-40 PIN PIC & DS PIC SHIELD |
| 20  | 1     | U2                         | LMD18200                      |