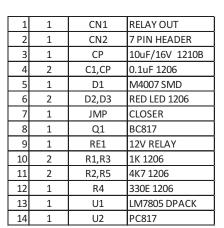

## **Features**

Supply 12V DC Current 190mA Trigger Supply 3 to 8V DC Optically isolated input for safety and noise immunity 7 Pin Header for Inputs and 5V DC output 3 Pin screw Terminals for Relay output Relay with 3 Pin Lugs for 3.2MM X 4 Mountings holes High Quality Double side PTH PCB On Board LED for power Onboard LED for Relay operations Onboard 5V DC regulator for external circuits