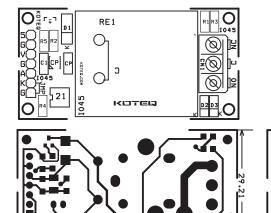

## Large Current Relay Driver

This is a large current Relay module with single pole double throw switch which provides normally closed and normally open operations. The Relay is the most common used module in application such as home automation, industrial automation, and machine on/off. Sometimes you need to control large current such as the fans, lights, water heaters, room heaters, Airconditioning, vacuum pumps That is what this Large Current Relay Module can be helpful to drive such high current load with just TTL signal. Easy interface with embedded systems and micro-controllers.

## **Features**

Supply 12V DC Current 190mA Trigger Supply 3 to 8V DC Optically isolated input for safety and noise immunity 7 Pin Header for Inputs and 5V DC output 3 Pin screw Terminals for Relay output Relay with 3 Pin Lugs for 3.2MM X 4 Mountings holes High Quality Double side PTH PCB On Board LED for power Onboard LED for Relay operations Onboard 5V DC regulator for external circuits