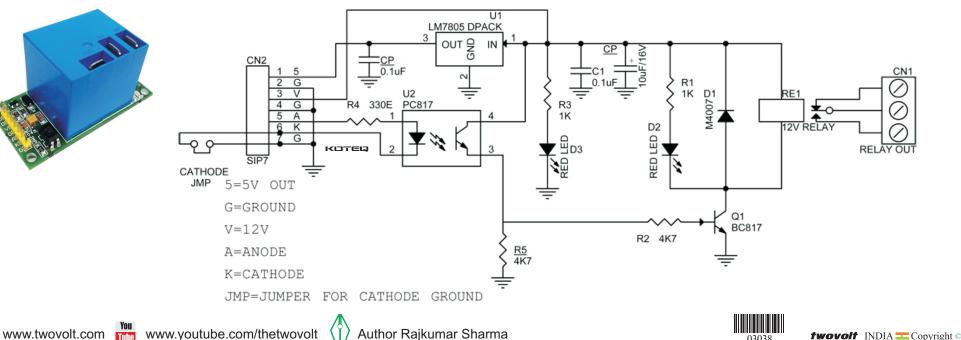

## Large Current Relay Driver

This is a large current Relay module with single pole double throw switch which provides normally closed and normally open operations. The Relay is the most common used module in application such as home automation, industrial automation, and machine on/off. Sometimes you need to control large current such as the fans, lights, water heaters, room heaters, Airconditioning, vacuum pumps That is what this Large Current Relay Module can be helpful to drive such high current load with just TTL signal. Easy interface with embedded systems and micro-controllers.

## **Features**

Supply 12V DC Current 190mA Trigger Supply 3 to 8V DC Optically isolated input for safety and noise immunity 7 Pin Header for Inputs and 5V DC output 3 Pin screw Terminals for Relay output Relay with 3 Pin Lugs for 3.2MM X 4 Mountings holes High Quality Double side PTH PCB On Board LED for power Onboard LED for Relay operations Onboard 5V DC regulator for external circuits