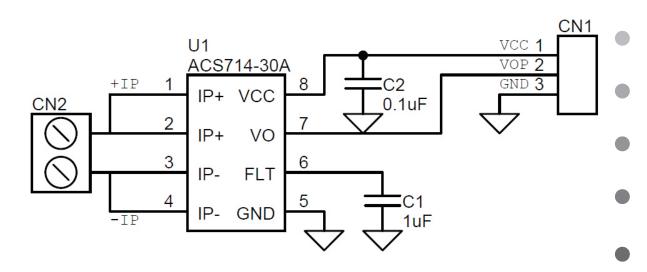

## ACS714-30A Current Sensor

The Allegro ACS714-30A provides economical and precise solutions for AC or DC current sensing in automotive systems. The device package allows for easy implementation by the customer. Typical applications include motor control, load detection and management, switched-mode power supplies, and overcurrent fault protection.

## Features

Supply 5V DC Output 60mV/1Amp

| BOM |       |      |                               |
|-----|-------|------|-------------------------------|
| SR. | QNTY. | REF. | DESC.                         |
| 1   | 1     | CN1  | <b>3 PIN HEADER CONNECTOR</b> |
| 2   | 1     | CN2  | 2 PIN SCREW TERMINAL          |
| 3   | 1     | C1   | 1uF SMD 1206                  |
| 4   | 1     | C2   | 0.1uF SMD 1206                |
| 5   | 1     | U1   | ACS714-30A SO8 SMD            |