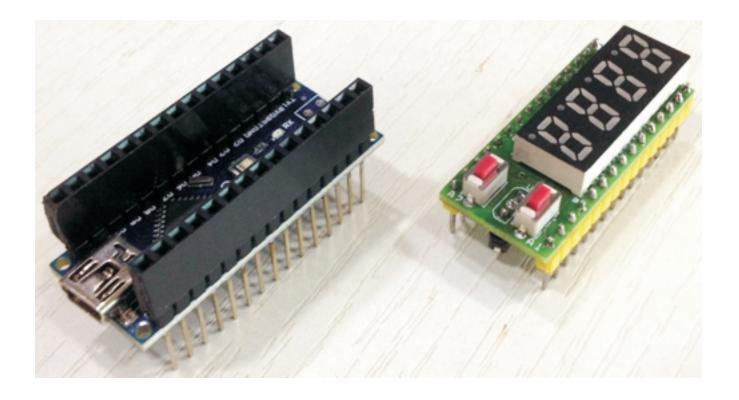

## 4 Digit Display Shield For Arduino Nano

4 Digit Multiplexed display shield for Arduino Nano also included on board 2 tactile switches and LM35 temperature sensor. This shield helps you to develop many project required 4 digit display. Thermometer can be made using on board LM35 sensor. 7 Seven segment multiplexed display is tiny board has been designed around Common cathode 4 digit Display, Display has 12 Pins. The board is provided with current limiting resistors on all LED segments and 4 NPN Transistors to drive 4 digits. This tiny board directly seats on Arduino Nano. Nano analog pin AO connected to LM35 sensor, A1 and A2 connected to Switch 1 and switch 2 with pull down resistors. Digital pin D2-D8 connected to displays segment A-F, Digital pin D9 connected to DP of display, D10-D12 pins are associated to Digit 1-4.