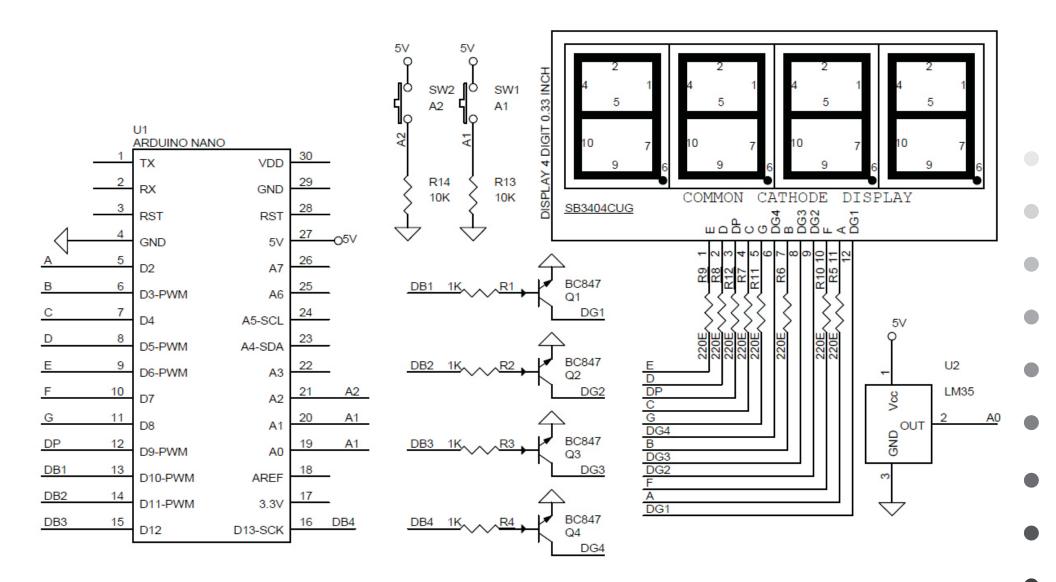

## 4 Digit Display Shield For Arduino Nano

4 Digit Multiplexed display shield for Arduino Nano also included on board 2 tactile switches and LM35 temperature sensor. This shield helps you to develop many project required 4 digit display. Thermometer can be made using on board LM35 sensor. 7 Seven segment multiplexed display is tiny board has been designed around Common cathode 4 digit Display, Display has 12 Pins. The board is provided with current limiting resistors on all LED segments and 4 NPN Transistors to drive 4 digits. This tiny board directly seats on Arduino Nano. Nano analog pin AO connected to LM35 sensor, A1 and A2 connected to Switch 1 and switch 2 with pull down resistors. Digital pin D2-D8 connected to displays segment A-F, Digital pin D9 connected to DP of display, D10-D12 pins are associated to Digit 1-4.

## **Features**

- Supply 5V DC
- 4 Digit 0.3 Inch Common Cathode 7 segment display
- On board 2 Tact switch
- On Board Female Connecter to install LM35 Temperature sensor LM35

| вом |       |                            |                          |
|-----|-------|----------------------------|--------------------------|
| SR. | QNTY. | REF.                       | DESC.                    |
| 1   | 4     | Q1,Q2,Q3,Q4                | BC847 SMD                |
| 2   | 4     | R1,R2,R3,R4                | 1K SMD 0805              |
| 3   | 8     | R5,R6,R7,R8,R9,R10,R11,R12 | 220E SMD 0805            |
| 4   | 2     | R13,R14                    | 10K SMD 0805             |
| 5   | 1     | SB3404CUG                  | DISPLAY 4 DIGIT 0.3 INCH |
| 6   | 1     | SW1                        | TACT SWITCH              |
| 7   | 1     | SW2                        | TACT SWITCH              |
| 8   | 1     | U1                         | ARDUINO NANO             |
| 9   | 1     | U2                         | LM35 TO92                |