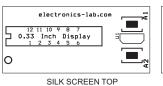

## 4 Digit Display Shield For Arduino Nano

4 Digit Multiplexed display shield for Arduino Nano also included on board 2 tactile switches and LM35 temperature sensor. This shield helps you to develop many project required 4 digit display. Thermometer can be made using on board LM35 sensor. 7 Seven segment multiplexed display is tiny board has been designed around Common cathode 4 digit Display, Display has 12 Pins. The board is provided with current limiting resistors on all LED segments and 4 NPN Transistors to drive 4 digits. This tiny board directly seats on Arduino Nano. Nano analog pin AO connected to LM35 sensor, A1 and A2 connected to Switch 1 and switch 2 with pull down resistors. Digital pin D2-D8 connected to displays segment A-F, Digital pin D9 connected to DP of display, D10-D12 pins are associated to Digit 1-4.

## **Features**

- Supply 5V DC
- 4 Digit 0.3 Inch Common Cathode 7 segment display
- On board 2 Tact switch
- On Board Female Connecter to install LM35 Temperature sensor LM35

| вом |       |                            |                          |
|-----|-------|----------------------------|--------------------------|
| SR. | QNTY. | REF.                       | DESC.                    |
| 1   | 4     | Q1,Q2,Q3,Q4                | BC847 SMD                |
| 2   | 4     | R1,R2,R3,R4                | 1K SMD 0805              |
| 3   | 8     | R5,R6,R7,R8,R9,R10,R11,R12 | 220E SMD 0805            |
| 4   | 2     | R13,R14                    | 10K SMD 0805             |
| 5   | 1     | SB3404CUG                  | DISPLAY 4 DIGIT 0.3 INCH |
| 6   | 1     | SW1                        | TACT SWITCH              |
| 7   | 1     | SW2                        | TACT SWITCH              |
| 8   | 1     | U1                         | ARDUINO NANO             |
| 9   | 1     | U2                         | LM35 TO92                |