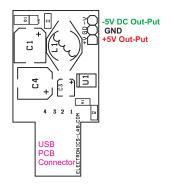

## **Features**

Supply Input USB-5V (4V to 6.2V Range)
PCB Directly Mount on USB Power Source (PCB USB Connector)
Header Connectors for output
Operating Frequency 160 KHz
Provides -5V Negative Supply
Maximum Load current 200mA

PCB DIMENSIONS 43.89mm x 22.70mm