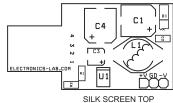

| вом |       |       |                        |
|-----|-------|-------|------------------------|
| SR. | QNTY. | REF.  | DESC.                  |
| 1   | 1     | CN1   | USB PCB CONNECTOR      |
| 2   | 1     | CN2   | 3 PIN HEADER CONNECTOR |
| 3   | 2     | C1,C4 | 100uF/16V SMD          |
| 4   | 1     | C2    | 0.1uF SMD 080-5        |
| 5   | 1     | C3    | 10uF/16V SMD 1210      |
| 6   | 1     | C5    | 82PF SMD 0805          |
| 7   | 1     | D1    | SS34 SMD VISHAY        |
| 8   | 1     | L1    | 10uH SMD 12MM 1AMP     |
| 9   | 1     | R1    | 130K 1% SMD 0805       |
| 10  | 1     | R2    | 300K 1% SMD 0805       |
| 11  | 1     | U1    | MAX735 SMD SO8         |