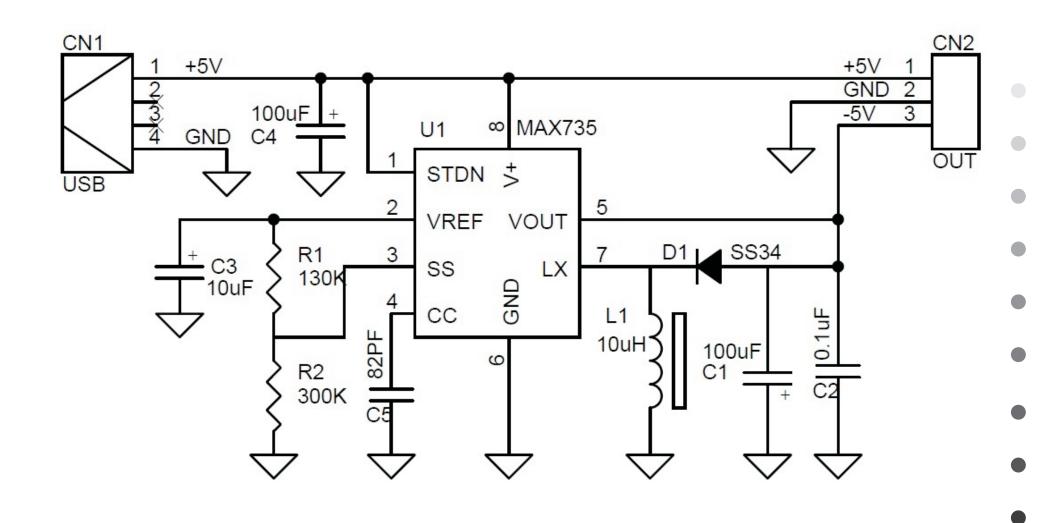

The Max735 is CMOS, inverting switch-mode regulator with internal power MOSFETs, The MAX735 operates from 4V to 6.2V input supply, and provides 5V 200ma load current. The MAX735 employ a high-performance current mode pulse- width modulation scheme to provide tight output-voltage regulation and low sub harmonic noise. The fixed frequency oscillator is factory trimmed to 160Khz, allowing for easy noise filtering.

## **Features**

Supply Input USB-5V (4V to 6.2V Range)
PCB Directly Mount on USB Power Source (PCB USB Connector)
Header Connectors for output
Operating Frequency 160 KHz
Provides -5V Negative Supply
Maximum Load current 200mA

| вом |       |       |                        |
|-----|-------|-------|------------------------|
| SR. | QNTY. | REF.  | DESC.                  |
| 1   | 1     | CN1   | USB PCB CONNECTOR      |
| 2   | 1     | CN2   | 3 PIN HEADER CONNECTOR |
| 3   | 2     | C1,C4 | 100uF/16V SMD          |
| 4   | 1     | C2    | 0.1uF SMD 080-5        |
| 5   | 1     | C3    | 10uF/16V SMD 1210      |
| 6   | 1     | C5    | 82PF SMD 0805          |
| 7   | 1     | D1    | SS34 SMD VISHAY        |
| 8   | 1     | L1    | 10uH SMD 12MM 1AMP     |
| 9   | 1     | R1    | 130K 1% SMD 0805       |
| 10  | 1     | R2    | 300K 1% SMD 0805       |
| 11  | 1     | U1    | MAX735 SMD SO8         |