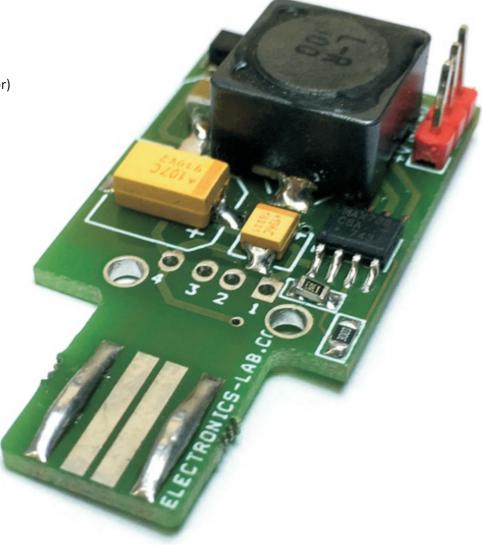

## -5V Negative Output DC-DC Converter from USB Power Source

Now days USB power source is very common and available in many devices and power banks, the DC-DC converter provide -5V-negative supply from USB power source, this converter can be used in wide range of industrial automation control equipment, sensors, isolated operational amplifiers and test & measurement equipment that require bipolar supply voltages.

## **Features**

Supply Input USB-5V (4V to 6.2V Range)
PCB Directly Mount on USB Power Source (PCB USB Connector)
Header Connectors for output
Operating Frequency 160 KHz
Provides -5V Negative Supply
Maximum Load current 200mA

PCB DIMENSIONS 43.89mm x 22.70mm