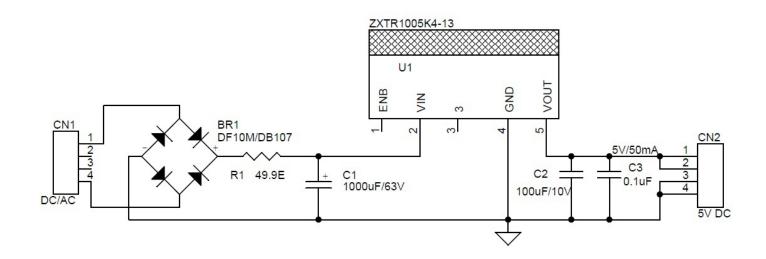

Components: CN1 Supply Input AC/DC, BR1 Bridge Rectifier converts AC voltage into pulsating DC Voltage, R1 current limiting resistor use 1 ohm to 50ohms, Capacitor (C1) smoothing capacitor converts the full-wave rippled output of the rectifier into a more smooth DC output voltage, U1 High Voltage regulator, Capacitor (C2, C3) filter capacitor on the output.

| ВОМ |      |      |                                 |                              |
|-----|------|------|---------------------------------|------------------------------|
| NO. | QNTY | REF. | DESC.                           | SUPPLIER/MANUFACTURER        |
| 1   | 1    | BR1  | DF10M/DB107 1A BRIDGE RECTIFIER | DIGIKEY 1655-1822-1-ND       |
| 2   | 1    | CN1  | 4 PIN MALE HEADER 2.54MM PITCH  | DIGIKEY S1011EC-40-ND        |
| 3   | 1    | CN2  | 4 PIN MALE HEADER 2.54MM PITCH  | DIGIKEY S1011EC-40-ND        |
| 4   | 1    | C1   | 1000uF/63V                      | DIGIKEY 493-1129-ND          |
| 5   | 1    | C2   | 100uF/10V SMD TANTULUM          | DIGIKEY 478-1704-1-ND        |
| 6   | 1    | C3   | 0.1uF/50V SMD SIZE 0805         | YAGEO                        |
| 7   | 1    | R1   | 49.9E/47E 5% SMD SIZE 2512      | DIGIKEY RMCF2512FT49R9CT-ND  |
| 8   | 1    | U1   | ZXTR1005K4-13 SMD TO252         | DIGIKEY ZXTR1005K4-13DICT-ND |