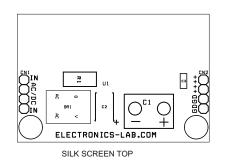

Components: CN1 Supply Input AC/DC, BR1 Bridge Rectifier converts AC voltage into pulsating DC Voltage, R1 current limiting resistor use 1 ohm to 50ohms, Capacitor (C1) smoothing capacitor converts the full-wave rippled output of the rectifier into a more smooth DC output voltage, U1 High Voltage regulator, Capacitor (C2, C3) filter capacitor on the output.

## **Features**

- Supply Input 10V to 60V DC or 6V to 40V AC
- Output 5V DC, Load Up to 50mA
- AC/DC Input
- Series Resistor to Limit the Input current
- Large Size Capacitor on input DC Bus for Low Ripple Output
- Tantalum Capacitor at Output for Stable Output
- PCB Dimensions 50.80MM X 34.29MM