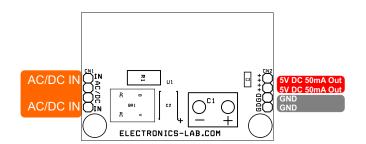

## 60V Input - 5V @ 50mA Output High Voltage Fixed Output Regulator

This is a high voltage regulator project that provides 5V regulated output with a load capacity of 50mA from input supply 10V to 60V. The project is based on the ZXTR1005K4 regulator which is fully integrated into a TO252 package. We have tested this project with 60V DC input, but the project can take higher voltage input up to 100V, please refer to the datasheet below for more info, and don't forget to change the capacitor C1 with a higher voltage rating.

Components: CN1 Supply Input AC/DC, BR1 Bridge Rectifier converts AC voltage into pulsating DC Voltage, R1 current limiting resistor use 1 ohm to 50ohms, Capacitor (C1) smoothing capacitor converts the full-wave rippled output of the rectifier into a more smooth DC output voltage, U1 High Voltage regulator, Capacitor (C2, C3) filter capacitor on the output.

## **Features**

- Supply Input 10V to 60V DC or 6V to 40V AC
- Output 5V DC, Load Up to 50mA
- AC/DC Input
- Series Resistor to Limit the Input current
- Large Size Capacitor on input DC Bus for Low Ripple Output
- Tantalum Capacitor at Output for Stable Output
- PCB Dimensions 50.80MM X 34.29MM