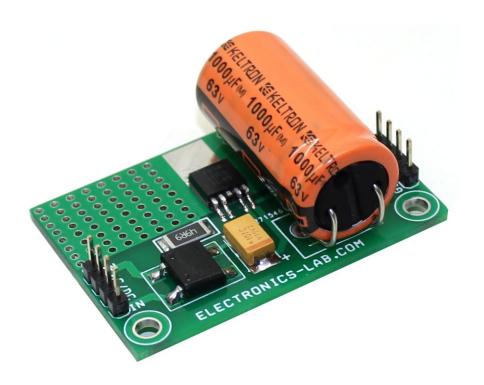

## 60V Input - 5V @ 50mA Output High Voltage Fixed Output Regulator

This is a high voltage regulator project that provides 5V regulated output with a load capacity of 50mA from input supply 10V to 60V. The project is based on the ZXTR1005K4 regulator which is fully integrated into a TO252 package. We have tested this project with 60V DC input, but the project can take higher voltage input up to 100V, please refer to the datasheet below for more info, and don't forget to change the capacitor C1 with a higher voltage rating.

## **Features**

- Supply Input 10V to 60V DC or 6V to 40V AC
- Output 5V DC, Load Up to 50mA
- AC/DC Input
- Series Resistor to Limit the Input current
- Large Size Capacitor on input DC Bus for Low Ripple Output
- Tantalum Capacitor at Output for Stable Output
- PCB Dimensions 50.80MM X 34.29MM

PCB DIMENSIONS 50.80MM X 34.29MM