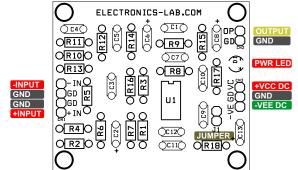

## **Universal Op-Amp Board For DIP-8 Package**

This is an easy to build and very useful project for hobbyists and students to learn and create op-amp-based projects. The board accommodates a single op-amp in DIP-8 package. The project provides the user with multiple choices and extensive flexibility for different applications circuits and configurations. It provides the user with many combinations for various circuit types including active filters, differential amplifiers, and external frequency compensation circuits etc. A few examples of applications circuits are given below. LM358 op-amp is the right choice to use or any DIP-8 op-amp with the same pin configuration as LM358 can be used. It supports dual supply or single supply, Jumper J1 is provided to use this board with a single supply, D1 power LED.

## **Features**

- Single or Dual Supply User defined (Jumper)
- 4 Pin Male Header Connector for inputs
- 3 Pin Male Header for Supply input (Single or Dual)
- Jumper J1 Close for single Supply, Open for Dual Supply
- LED D1 Power LED
- Any DIP-8 Op-Amp Can be used Pin configuration -Lm358
- PCB Dimensions 51.44 x 44.77mm

| ВОМ                                                                                     |      |                                                                                        |                                |
|-----------------------------------------------------------------------------------------|------|----------------------------------------------------------------------------------------|--------------------------------|
| NO.                                                                                     | QNTY | REF.                                                                                   | DESC                           |
| 1                                                                                       | 1    | CN1                                                                                    | 4 PIN MALE HEADER PITCH 2.54MM |
| 2                                                                                       | 1    | CN2                                                                                    | 2 PIN MALE HEADER PITCH 2.54MM |
| 3                                                                                       | 1    | CN3                                                                                    | 3 PIN MALE HEADER PITCH 2.54MM |
| 4                                                                                       | 26   | R1,C1,R2,C2,R3,C3,R4,C4,C5,R6,C6,R7,R8,C8,R9,R10,R11,R12,R13,C13,R14,R15,R16,R18,R5,C7 | UD (USER DEFINED)              |
| 5                                                                                       | 2    | C9,C11                                                                                 | 2.2uF PITCH 5MM                |
| 6                                                                                       | 2    | C10,C12                                                                                | 0.1uF CERAMIC                  |
| 7                                                                                       | 1    | D1                                                                                     | LED 3MM RED COLOUR             |
| 8                                                                                       | 1    | J1                                                                                     | JUMPER/SHUNT                   |
| 9                                                                                       | 1    | R17                                                                                    | 1K 5% THT 1/4W OR 1/8W         |
| 10                                                                                      | 1    | U1                                                                                     | OP-AMP DIP-8                   |
| ALL RESISTORS 1/4W OR 1/8W , HIGHER WATTAGE VERTICAL MOUNTING, ALL CAPACITORS PITCH 5MM |      |                                                                                        |                                |