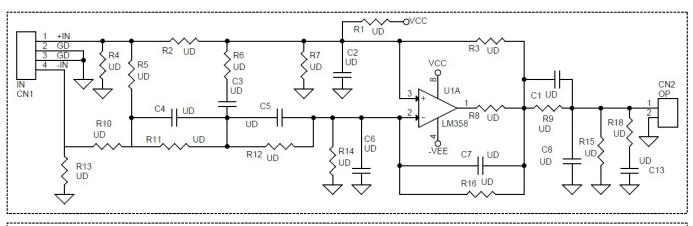

## **Universal Op-Amp Board For DIP-8 Package**

This is an easy to build and very useful project for hobbyists and students to learn and create op-amp-based projects. The board accommodates a single op-amp in DIP-8 package. The project provides the user with multiple choices and extensive flexibility for different applications circuits and configurations. It provides the user with many combinations for various circuit types including active filters, differential amplifiers, and external frequency compensation circuits etc. A few examples of applications circuits are given below. LM358 op-amp is the right choice to use or any DIP-8 op-amp with the same pin configuration as LM358 can be used. It supports dual supply or single supply, Jumper J1 is provided to use this board with a single supply, D1 power LED.

**Note:** Refer to example circuit to test the board, it is bistable multivibrator.

## **Features**

- Single or Dual Supply User defined (Jumper)
- 4 Pin Male Header Connector for inputs
- 3 Pin Male Header for Supply input (Single or Dual)
- Jumper J1 Close for single Supply, Open for Dual Supply
- LED D1 Power LED
- Any DIP-8 Op-Amp Can be used Pin configuration -Lm358
- PCB Dimensions 51.44 x 44.77mm

| ВОМ                                                                                     |      |                                                                                        |                                |
|-----------------------------------------------------------------------------------------|------|----------------------------------------------------------------------------------------|--------------------------------|
| NO.                                                                                     | QNTY | REF.                                                                                   | DESC                           |
| 1                                                                                       | 1    | CN1                                                                                    | 4 PIN MALE HEADER PITCH 2.54MM |
| 2                                                                                       | 1    | CN2                                                                                    | 2 PIN MALE HEADER PITCH 2.54MM |
| 3                                                                                       | 1    | CN3                                                                                    | 3 PIN MALE HEADER PITCH 2.54MM |
| 4                                                                                       | 26   | R1,C1,R2,C2,R3,C3,R4,C4,C5,R6,C6,R7,R8,C8,R9,R10,R11,R12,R13,C13,R14,R15,R16,R18,R5,C7 | UD (USER DEFINED)              |
| 5                                                                                       | 2    | C9,C11                                                                                 | 2.2uF PITCH 5MM                |
| 6                                                                                       | 2    | C10,C12                                                                                | 0.1uF CERAMIC                  |
| 7                                                                                       | 1    | D1                                                                                     | LED 3MM RED COLOUR             |
| 8                                                                                       | 1    | J1                                                                                     | JUMPER/SHUNT                   |
| 9                                                                                       | 1    | R17                                                                                    | 1K 5% THT 1/4W OR 1/8W         |
| 10                                                                                      | 1    | U1                                                                                     | OP-AMP DIP-8                   |
| ALL RESISTORS 1/4W OR 1/8W , HIGHER WATTAGE VERTICAL MOUNTING, ALL CAPACITORS PITCH 5MM |      |                                                                                        |                                |