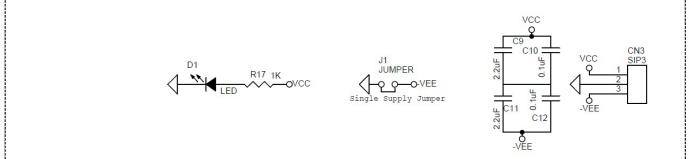

## **Universal Op-Amp Board For DIP-8 Package**

This is an easy to build and very useful project for hobbyists and students to learn and create op-amp-based projects. The board accommodates a single op-amp in DIP-8 package. The project provides the user with multiple choices and extensive flexibility for different applications circuits and configurations. It provides the user with many combinations for various circuit types including active filters, differential amplifiers, and external frequency compensation circuits etc. A few examples of applications circuits are given below. LM358 op-amp is the right choice to use or any DIP-8 op-amp with the same pin configuration as LM358 can be used. It supports dual supply or single supply, Jumper J1 is provided to use this board with a single supply, D1 power LED.

## **Features**

- Single or Dual Supply User defined (Jumper)
- 4 Pin Male Header Connector for inputs
- 3 Pin Male Header for Supply input (Single or Dual)
- Jumper J1 Close for single Supply, Open for Dual Supply
- LED D1 Power LED
- Any DIP-8 Op-Amp Can be used Pin configuration -Lm358
- PCB Dimensions 51.44 x 44.77mm

| ВОМ                                                                                     |      |                                                                                        |                                |
|-----------------------------------------------------------------------------------------|------|----------------------------------------------------------------------------------------|--------------------------------|
| NO.                                                                                     | QNTY | REF.                                                                                   | DESC                           |
| 1                                                                                       | 1    | CN1                                                                                    | 4 PIN MALE HEADER PITCH 2.54MM |
| 2                                                                                       | 1    | CN2                                                                                    | 2 PIN MALE HEADER PITCH 2.54MM |
| 3                                                                                       | 1    | CN3                                                                                    | 3 PIN MALE HEADER PITCH 2.54MM |
| 4                                                                                       | 26   | R1,C1,R2,C2,R3,C3,R4,C4,C5,R6,C6,R7,R8,C8,R9,R10,R11,R12,R13,C13,R14,R15,R16,R18,R5,C7 | UD (USER DEFINED)              |
| 5                                                                                       | 2    | C9,C11                                                                                 | 2.2uF PITCH 5MM                |
| 6                                                                                       | 2    | C10,C12                                                                                | 0.1uF CERAMIC                  |
| 7                                                                                       | 1    | D1                                                                                     | LED 3MM RED COLOUR             |
| 8                                                                                       | 1    | J1                                                                                     | JUMPER/SHUNT                   |
| 9                                                                                       | 1    | R17                                                                                    | 1K 5% THT 1/4W OR 1/8W         |
| 10                                                                                      | 1    | U1                                                                                     | OP-AMP DIP-8                   |
| ALL RESISTORS 1/4W OR 1/8W , HIGHER WATTAGE VERTICAL MOUNTING, ALL CAPACITORS PITCH 5MM |      |                                                                                        |                                |