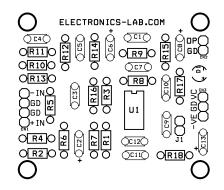

## **Universal Op-Amp Board For DIP-8 Package**

This is an easy to build and very useful project for hobbyists and students to learn and create op-amp-based projects. The board accommodates a single op-amp in DIP-8 package. The project provides the user with multiple choices and extensive flexibility for different applications circuits and configurations. It provides the user with many combinations for various circuit types including active filters, differential amplifiers, and external frequency compensation circuits etc. A few examples of applications circuits are given below. LM358 op-amp is the right choice to use or any DIP-8 op-amp with the same pin configuration as LM358 can be used. It supports dual supply or single supply, Jumper J1 is provided to use this board with a single supply, D1 power LED.

## **Features**

- Single or Dual Supply User defined (Jumper)
- 4 Pin Male Header Connector for inputs
- 3 Pin Male Header for Supply input (Single or Dual)
- Jumper J1 Close for single Supply, Open for Dual Supply
- LED D1 Power LED
- Any DIP-8 Op-Amp Can be used Pin configuration -Lm358
- PCB Dimensions 51.44 x 44.77mm

| ВОМ                                                                                     |      |                                                                                        |                                |
|-----------------------------------------------------------------------------------------|------|----------------------------------------------------------------------------------------|--------------------------------|
| NO.                                                                                     | QNTY | REF.                                                                                   | DESC                           |
| 1                                                                                       | 1    | CN1                                                                                    | 4 PIN MALE HEADER PITCH 2.54MM |
| 2                                                                                       | 1    | CN2                                                                                    | 2 PIN MALE HEADER PITCH 2.54MM |
| 3                                                                                       | 1    | CN3                                                                                    | 3 PIN MALE HEADER PITCH 2.54MM |
| 4                                                                                       | 26   | R1,C1,R2,C2,R3,C3,R4,C4,C5,R6,C6,R7,R8,C8,R9,R10,R11,R12,R13,C13,R14,R15,R16,R18,R5,C7 | UD (USER DEFINED)              |
| 5                                                                                       | 2    | C9,C11                                                                                 | 2.2uF PITCH 5MM                |
| 6                                                                                       | 2    | C10,C12                                                                                | 0.1uF CERAMIC                  |
| 7                                                                                       | 1    | D1                                                                                     | LED 3MM RED COLOUR             |
| 8                                                                                       | 1    | J1                                                                                     | JUMPER/SHUNT                   |
| 9                                                                                       | 1    | R17                                                                                    | 1K 5% THT 1/4W OR 1/8W         |
| 10                                                                                      | 1    | U1                                                                                     | OP-AMP DIP-8                   |
| ALL RESISTORS 1/4W OR 1/8W , HIGHER WATTAGE VERTICAL MOUNTING, ALL CAPACITORS PITCH 5MM |      |                                                                                        |                                |