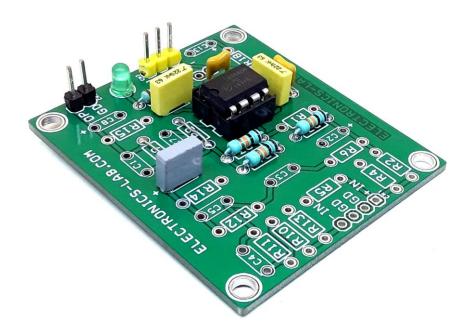

## **Universal Op-Amp Board For DIP-8 Package**

This is an easy to build and very useful project for hobbyists and students to learn and create op-amp-based projects. The board accommodates a single op-amp in DIP-8 package. The project provides the user with multiple choices and extensive flexibility for different applications circuits and configurations. It provides the user with many combinations for various circuit types including active filters, differential amplifiers, and external frequency compensation circuits etc. A few examples of applications circuits are given below. LM358 op-amp is the right choice to use or any DIP-8 op-amp with the same pin configuration as LM358 can be used. It supports dual supply or single supply, Jumper J1 is provided to use this board with a single supply, D1 power LED.

## **Features**

- Single or Dual Supply User defined (Jumper)
- 4 Pin Male Header Connector for inputs
- 3 Pin Male Header for Supply input (Single or Dual)
- Jumper J1 Close for single Supply, Open for Dual Supply
- LED D1 Power LED
- Any DIP-8 Op-Amp Can be used Pin configuration -Lm358
- PCB Dimensions 51.44 x 44.77mm