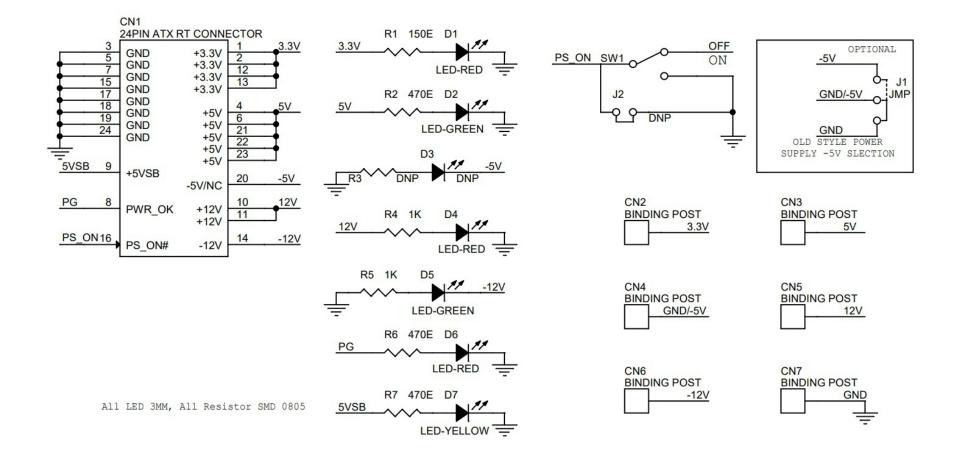

## Breakout Board for ATX Power Supply - Benchtop Power Supply

This ATX Power supply breakout board enables users to use an ATX power unit as a benchtop power supply. The project can be very useful to power physical computing, embedded, microcontroller projects, etc. The board provides 4 different voltages 3.3V, 5V, 12V, -12V, and a slide switch is provided for output ON/OFF. All lines have LEDs. Basically, the project splits 20 or 24-pin ATX power supply connector into 4 different power lines. All outputs are accessible through banana connectors.

Note: The board can also be connected to a very old type of ATX SMPS with -5V output, in this case, use Jumper J1 to select the -5V and CN4 banana connector to provide -5V output. Otherwise, connect the Jumper J1 to GND and CN4 is available as GND output.

## **Connections and Components info**

- D1 LED-Red Indicates 3.3V
- D2 LED-Green Indicates 5V
- D3 LED Do Not Install (Use with old style power supply with -5V Output)
- D4 LED-Red Indicates 12V
- D5 LED-Green Indicates -12V
- D6 LED-Red Indicates Power Goods
- D5 LED-Yellow Indicates Power Supply Standby Condition
- CN1 20 or 24 ATX Connector for Power In (Molex Digi-Key # WM20494-ND
- CN23.3V DC Output
- CN35VDCOutput
- CN4 GND or -5V for Optional Old-Style Power Supply
- CN5 12V DC Output
- CN6-12V DC Output
- CN7 GND

## Key features of the project

- 20 or 24 ATX Connector as Input
- Outputs 3.3V, 5V, 12V, -12V, GND
- Load Current depends on ATX power Ratings
- 6X Banana Connectors for 3.3V, 5V, 12V, -12V and 3 X GND
- Power Good LED
- On/OFF Slide Switch
- LEDs for 3.3V, 5V, 12V, -12V
- LED for Power Good Indication

- LED for 5V Standby
- Board Can accommodate 20 or 24 Male Connector
- Banana Connector Holes 6.5MM with 13MM Solder Pads
- 4 X 4.2MM Mounting Holes
- PCB Dimensions 98.27MM x 53.34MM

TOP LAYER

| вом |      |             |                               |                       |          |                  |
|-----|------|-------------|-------------------------------|-----------------------|----------|------------------|
| NO  | QNTY | REF.        | DESC                          | MANUFACTURER          | SUPPLIER | SUPPLIER PART NO |
| 1   | 1    | CN1         | 24 PIN ATX RT CONNECTOR       | MOLEX                 |          |                  |
| 2   | 3    | CN2,CN3,CN5 | BANANA CONNECTOR RED          | POMONA ELEC           |          | 501-1095-ND      |
| 3   | 3    | D1,D4,D6    | LED-RED 3MM                   | AMERICAN OCTO         |          | 2460-L314HD-ND   |
| 4   | 2    | D2,D5       | LED-GREEN 3MM                 | AMERICAN OCTO         |          | 2460-L314GT-ND   |
| 5   | 3    | J2,R3,D3    | DNP                           |                       |          |                  |
| 6   | 1    | D7          | LED-YELLOW 3MM                | AMERICAN OCTO         |          | 2460-L314YD-ND   |
| 7   | 1    | J1          | 3 PIN MALE HEADER PITCH 3.5MM | WURTH                 |          | 732-5316-ND      |
| 8   | 1    | R1          | 150E 5% SMD SIZE 0805         | YAGEO/MURATA          |          |                  |
| 9   | 3    | R2,R6,R7    | 470E 5% SMD SIZE 0805         | YAGEO/MURATA          |          |                  |
| 10  | 2    | R4,R5       | 1K 5% SMD SIZE 0805           | YAGEO/MURATA          |          |                  |
| 11  | 1    | SW1         | SLIDE SWITCH                  | E-SWITCH              |          | EG1903-ND        |
| 12  | 1    | J1          | SHUNT FOR JUMPER J1           | <b>SULINS CONNECT</b> |          | 732-5316-ND      |
| 13  | 3    | CN4,CN6,CN7 | BANANA CONNECTOR BLACK        | POMONA ELEC           |          | 501-1094-ND      |