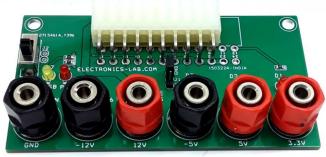

## Breakout Board for ATX Power Supply - Benchtop Power Supply

This ATX Power supply breakout board enables users to use an ATX power unit as a benchtop power supply. The project can be very useful to power physical computing, embedded, microcontroller projects, etc. The board provides 4 different voltages 3.3V, 5V, 12V, -12V, and a slide switch is provided for output ON/OFF. All lines have LEDs. Basically, the project splits 20 or 24-pin ATX power supply connector into 4 different power lines. All outputs are accessible through banana connectors.

## **Connections and Components info**

- D1 LED-Red Indicates 3.3V
- D2 LED-Green Indicates 5V
- D3 LED Do Not Install (Use with old style power supply with -5V Output)
- D4 LED-Red Indicates 12V
- D5 LED-Green Indicates -12V
- D6 LED-Red Indicates Power Goods
- D5 LED-Yellow Indicates Power Supply Standby Condition
- CN1 20 or 24 ATX Connector for Power In (Molex Digi-Key # WM20494-ND
- CN23.3V DC Output
- CN35VDCOutput
- CN4 GND or -5V for Optional Old-Style Power Supply
- CN5 12V DC Output
- CN6-12V DC Output
- CN7 GND

## Key features of the project

- 20 or 24 ATX Connector as Input
- Outputs 3.3V, 5V, 12V, -12V, GND
- Load Current depends on ATX power Ratings
- 6X Banana Connectors for 3.3V, 5V, 12V, -12V and 3 X GND
- Power Good LED
- On/OFF Slide Switch
- LEDs for 3.3V, 5V, 12V, -12V
- LED for Power Good Indication

- LED for 5V Standby
- Board Can accommodate 20 or 24 Male Connector
- Banana Connector Holes 6.5MM with 13MM Solder Pads
- 4 X 4.2MM Mounting Holes
- PCB Dimensions 98.27MM x 53.34MM

TOP LAYER

| вом |      |             |                               |                       |          |                  |
|-----|------|-------------|-------------------------------|-----------------------|----------|------------------|
| NO  | QNTY | REF.        | DESC                          | MANUFACTURER          | SUPPLIER | SUPPLIER PART NO |
| 1   | 1    | CN1         | 24 PIN ATX RT CONNECTOR       | MOLEX                 |          |                  |
| 2   | 3    | CN2,CN3,CN5 | BANANA CONNECTOR RED          | POMONA ELEC           |          | 501-1095-ND      |
| 3   | 3    | D1,D4,D6    | LED-RED 3MM                   | AMERICAN OCTO         |          | 2460-L314HD-ND   |
| 4   | 2    | D2,D5       | LED-GREEN 3MM                 | AMERICAN OCTO         |          | 2460-L314GT-ND   |
| 5   | 3    | J2,R3,D3    | DNP                           |                       |          |                  |
| 6   | 1    | D7          | LED-YELLOW 3MM                | AMERICAN OCTO         |          | 2460-L314YD-ND   |
| 7   | 1    | J1          | 3 PIN MALE HEADER PITCH 3.5MM | WURTH                 |          | 732-5316-ND      |
| 8   | 1    | R1          | 150E 5% SMD SIZE 0805         | YAGEO/MURATA          |          |                  |
| 9   | 3    | R2,R6,R7    | 470E 5% SMD SIZE 0805         | YAGEO/MURATA          |          |                  |
| 10  | 2    | R4,R5       | 1K 5% SMD SIZE 0805           | YAGEO/MURATA          |          |                  |
| 11  | 1    | SW1         | SLIDE SWITCH                  | E-SWITCH              |          | EG1903-ND        |
| 12  | 1    | J1          | SHUNT FOR JUMPER J1           | <b>SULINS CONNECT</b> |          | 732-5316-ND      |
| 13  | 3    | CN4,CN6,CN7 | BANANA CONNECTOR BLACK        | POMONA ELEC           |          | 501-1094-ND      |