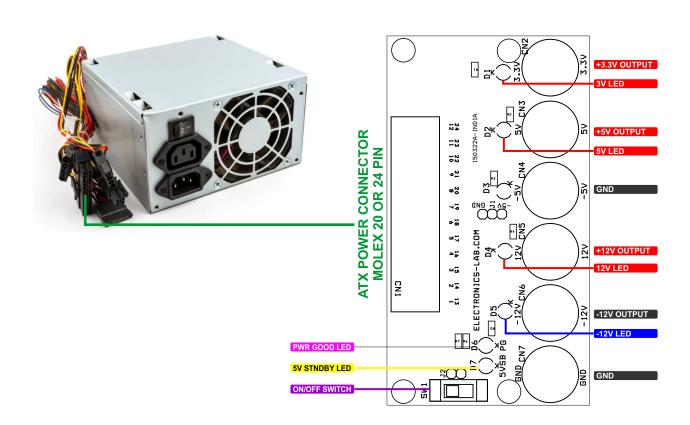

## Breakout Board for ATX Power Supply - Benchtop Power Supply

This ATX Power supply breakout board enables users to use an ATX power unit as a benchtop power supply. The project can be very useful to power physical computing, embedded, microcontroller projects, etc. The board provides 4 different voltages 3.3V, 5V, 12V, -12V, and a slide switch is provided for output ON/OFF. All lines have LEDs. Basically, the project splits 20 or 24-pin ATX power supply connector into 4 different power lines. All outputs are accessible through banana connectors.

Note: The board can also be connected to a very old type of ATX SMPS with -5V output, in this case, use Jumper J1 to select the -5V and CN4 banana connector to provide -5V output. Otherwise, connect the Jumper J1 to GND and CN4 is available as GND output.

## **Connections and Components info**

- D1 LED-Red Indicates 3.3V
- D2 LED-Green Indicates 5V
- D3 LED Do Not Install (Use with old style power supply with -5V Output)
- D4 LED-Red Indicates 12V
- D5 LED-Green Indicates -12V
- D6 LED-Red Indicates Power Goods
- D5 LED-Yellow Indicates Power Supply Standby Condition
- CN1 20 or 24 ATX Connector for Power In (Molex Digi-Key # WM20494-ND
- CN23.3V DC Output
- CN35VDCOutput
- CN4 GND or -5V for Optional Old-Style Power Supply
- CN5 12V DC Output
- CN6-12V DC Output
- CN7 GND

## Key features of the project

- 20 or 24 ATX Connector as Input
- Outputs 3.3V, 5V, 12V, -12V, GND
- Load Current depends on ATX power Ratings
- 6X Banana Connectors for 3.3V, 5V, 12V, -12V and 3 X GND
- Power Good LED
- On/OFF Slide Switch
- LEDs for 3.3V, 5V, 12V, -12V
- LED for Power Good Indication