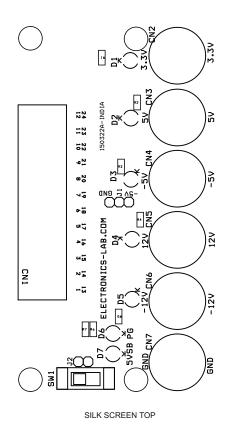

## Breakout Board for ATX Power Supply - Benchtop Power Supply

This ATX Power supply breakout board enables users to use an ATX power unit as a benchtop power supply. The project can be very useful to power physical computing, embedded, microcontroller projects, etc. The board provides 4 different voltages 3.3V, 5V, 12V, -12V, and a slide switch is provided for output ON/OFF. All lines have LEDs. Basically, the project splits 20 or 24-pin ATX power supply connector into 4 different power lines. All outputs are accessible through banana connectors.

Note: The board can also be connected to a very old type of ATX SMPS with -5V output, in this case, use Jumper J1 to select the -5V and CN4 banana connector to provide -5V output. Otherwise, connect the Jumper J1 to GND and CN4 is available as GND output.

## **Connections and Components info**

- D1 LED-Red Indicates 3.3V
- D2 LED-Green Indicates 5V
- D3 LED Do Not Install (Use with old style power supply with -5V Output)
- D4 LED-Red Indicates 12V
- D5 LED-Green Indicates -12V
- D6 LED-Red Indicates Power Goods
- D5 LED-Yellow Indicates Power Supply Standby Condition
- CN1 20 or 24 ATX Connector for Power In (Molex Digi-Key # WM20494-ND
- CN23.3V DC Output
- CN35VDCOutput
- CN4 GND or -5V for Optional Old-Style Power Supply
- CN5 12V DC Output
- CN6-12V DC Output
- CN7 GND

## Key features of the project

- 20 or 24 ATX Connector as Input
- Outputs 3.3V, 5V, 12V, -12V, GND
- Load Current depends on ATX power Ratings
- 6X Banana Connectors for 3.3V, 5V, 12V, -12V and 3 X GND
- Power Good LED
- On/OFF Slide Switch
- LEDs for 3.3V, 5V, 12V, -12V
- LED for Power Good Indication

- LED for 5V Standby
- Board Can accommodate 20 or 24 Male Connector
- Banana Connector Holes 6.5MM with 13MM Solder Pads
- 4 X 4.2MM Mounting Holes
- PCB Dimensions 98.27MM x 53.34MM

TOP LAYER

| вом |      |             |                               |                       |          |                  |
|-----|------|-------------|-------------------------------|-----------------------|----------|------------------|
| NO  | QNTY | REF.        | DESC                          | MANUFACTURER          | SUPPLIER | SUPPLIER PART NO |
| 1   | 1    | CN1         | 24 PIN ATX RT CONNECTOR       | MOLEX                 |          |                  |
| 2   | 3    | CN2,CN3,CN5 | BANANA CONNECTOR RED          | POMONA ELEC           |          | 501-1095-ND      |
| 3   | 3    | D1,D4,D6    | LED-RED 3MM                   | AMERICAN OCTO         |          | 2460-L314HD-ND   |
| 4   | 2    | D2,D5       | LED-GREEN 3MM                 | AMERICAN OCTO         |          | 2460-L314GT-ND   |
| 5   | 3    | J2,R3,D3    | DNP                           |                       |          |                  |
| 6   | 1    | D7          | LED-YELLOW 3MM                | AMERICAN OCTO         |          | 2460-L314YD-ND   |
| 7   | 1    | J1          | 3 PIN MALE HEADER PITCH 3.5MM | WURTH                 |          | 732-5316-ND      |
| 8   | 1    | R1          | 150E 5% SMD SIZE 0805         | YAGEO/MURATA          |          |                  |
| 9   | 3    | R2,R6,R7    | 470E 5% SMD SIZE 0805         | YAGEO/MURATA          |          |                  |
| 10  | 2    | R4,R5       | 1K 5% SMD SIZE 0805           | YAGEO/MURATA          |          |                  |
| 11  | 1    | SW1         | SLIDE SWITCH                  | E-SWITCH              |          | EG1903-ND        |
| 12  | 1    | J1          | SHUNT FOR JUMPER J1           | <b>SULINS CONNECT</b> |          | 732-5316-ND      |
| 13  | 3    | CN4,CN6,CN7 | BANANA CONNECTOR BLACK        | POMONA ELEC           |          | 501-1094-ND      |